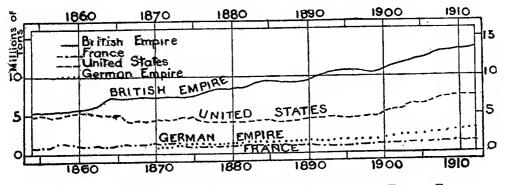

|                     |                                    |                     |                                    |                                  |                                    |         |
|        |                     |                                    |                     |                                    |                                  |                                    |         |
|        |                     |                                    |                     |                                    |                                  |                                    |         |

### No. 61.—SHIPPING : NUMBERS OF BRITISH AND FOREIGN SAILORS AND OF LASCARS EMPLOYED IN VESSELS REGISTERED IN THE UNITED KINGDOM ENGAGED IN THE HOME AND FOREIGN TRADES.



CHART SHOWING SHIPPING TONNAGE ON REGISTER OF THE BRITISH EMPIRE, FRANCE, GERMAN EMPIRE AND THE UNITED STATES, 1854-1912.

| NDIA                                                                                                                 | No.<br>69<br>69<br>70<br>76<br>63<br>62<br>61<br>60<br>56<br>57<br>55<br>54<br>56<br>56<br>58 | Tons 000's<br>20<br>20<br>20<br>20<br>15<br>14<br>13<br>12<br>11<br>11<br>11<br>11<br>11<br>11<br>11 | No.<br>101<br>112<br>112<br>113<br>117<br>121<br>128<br>135<br>141<br>149<br>151<br>152<br>173<br>173<br>173<br>180